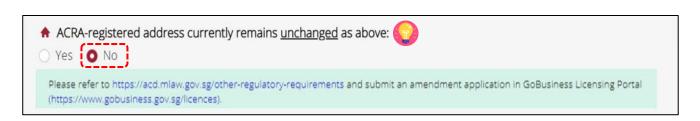

• If your current ACRA-registered address is different from the record with MinLaw, select the option <No> for <ACRA-registered address currently remains <u>unchanged</u> as above>.

If you have changed your ACRA-registered address and what is shown is inaccurate, refer to the "Other Regulatory Requirements" section of the ACD website at <a href="https://www.go.gov.sg/acd">https://www.go.gov.sg/acd</a> on how to update the address.