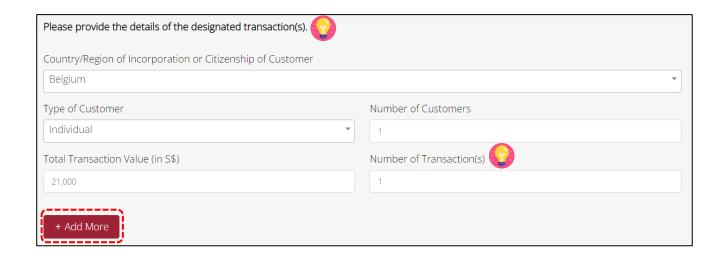

# 1. Summary of Information Required for your Semi-Annual Return

• Before you submit your Semi-Annual Return, please ensure that you have prepared the following information and documents:

| Login Method                         | <ul> <li>Desktop computers/Mobile devices (e.g. handphones or tablets)</li> <li>Latest Google Chrome, Microsoft Edge (which replaced Internet Explorer), Mozilla Firefox and Safari (for Apple devices) internet browsers</li> <li>Ensure that you are a Corppass administrator or user (authorised by a Corppass administrator via Corppass website)</li> <li>Singpass log in details for the Corppass administrator or user</li> </ul> |                                                                                                                                                                                                                                                                                                                                                                                                                                                                                                                                                                                                                                                                                                                                                                                                                                                                                                                                                                                                             |
|--------------------------------------|------------------------------------------------------------------------------------------------------------------------------------------------------------------------------------------------------------------------------------------------------------------------------------------------------------------------------------------------------------------------------------------------------------------------------------------|-------------------------------------------------------------------------------------------------------------------------------------------------------------------------------------------------------------------------------------------------------------------------------------------------------------------------------------------------------------------------------------------------------------------------------------------------------------------------------------------------------------------------------------------------------------------------------------------------------------------------------------------------------------------------------------------------------------------------------------------------------------------------------------------------------------------------------------------------------------------------------------------------------------------------------------------------------------------------------------------------------------|
| Business and Transaction Information | Company<br>Profile  Product<br>Information                                                                                                                                                                                                                                                                                                                                                                                               | <ul> <li>Headcount</li> <li>Whether wholly owned by foreigners</li> <li>Business outside of Singapore (e.g. international/regional presence, details)</li> <li>Whether business is part of a local, regional or international group</li> <li>Product types</li> <li>Business activity</li> <li>Product source (countries/regions)</li> <li>Goods channel/movement</li> <li>Payment mode(s) used</li> <li>% of total cash and cash equivalent transaction</li> <li>Total sales amount per payment mode for the reporting period</li> <li>Total number of sales transactions per payment mode for the reporting period</li> <li>Total sales amount and number of non-face-to-face transactions (if dealer conducts non-face-to-face transactions e.g online platform) for the reporting period</li> <li>Highest priced PSPM product sold over reporting period</li> <li>Highest priced PSPM product carried over reporting period</li> <li>Details of 5 highest valued transactions over reporting</li> </ul> |
|                                      | Designated Transactions  Entity-Based Requirements                                                                                                                                                                                                                                                                                                                                                                                       | <ul> <li>Details of designated transactions (if any)</li> <li>Details of designated transactions involving politically exposed persons (PEPs) (if any)</li> <li>Maximum limit for cash transactions (if any)</li> <li>Whether procedures established to file Cash Transaction Reports (CTR) and Suspicious Transaction Reports (STR), perform Customer Due Diligence (CDD) and Enhanced Due Diligence (ECDD), ongoing monitoring and conduct employee checks</li> <li>List of Anti-Money Laundering/Countering the Financing of Terrorism (AML/CFT) training programmes which you and/or employees have attended and details</li> <li>Internal Policies, Procedures and Controls (IPPC) document (for upload)</li> <li>Risk Assessment document (for upload)</li> </ul>                                                                                                                                                                                                                                     |