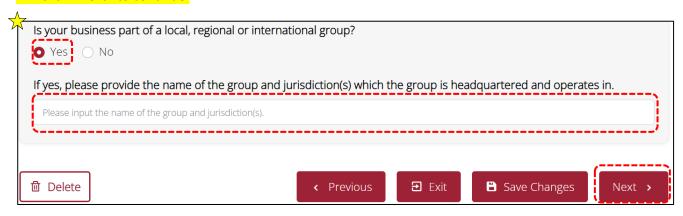

- Select option on whether your business is part of a local, regional or international group. If you have selected <Yes>, please provide the name of the group and jurisdiction(s) which the group is headquartered and operates in.
- Click <Next> to continue.