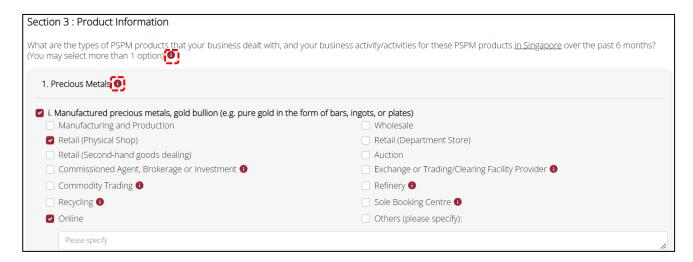

#### 6. Complete SECTION 3: Product Information

- Select options that best describe the PSPM products your business was dealing with over the past 6 months.
- If you are unclear with the definition of terms where there is an (i) icon, hover your mouse cursor over the (i) icon Please note that the mouse-over definitions are for illustrative purposes only and meant for general reference.
- If none of the options represent the products your business was dealing with over the past 6 months, select <Others> and provide the details.

If you have not commenced business/have no transactions over the past 6 months, you would still have to complete this section based on your intended business. For questions which require details of transactions for the past 6 months, you can indicate "0" transactions.