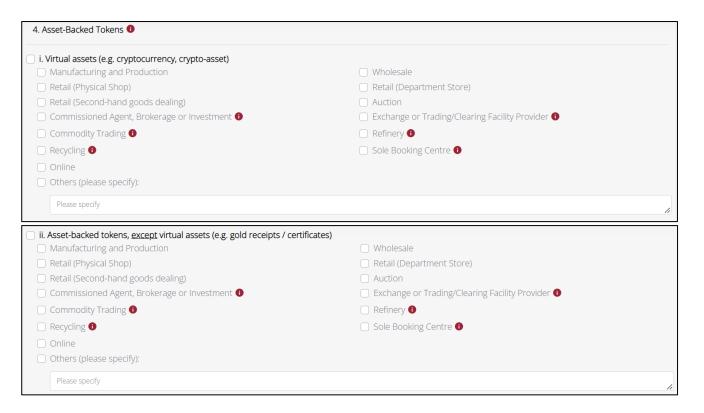

#### 6. Complete SECTION 3: Product Information

- Select options that best describe the PSPM products your business was dealing with over the past 6 months.
- If you are unclear with the definition of terms where there is an (i) icon, hover your mouse cursor over the (i) icon Please note that the mouse-over definitions are for illustrative purposes only and meant for general reference.
- If none of the options represent the products your business was dealing with over the past 6 months, select <Others> and provide the details.

If you have not commenced business/have no transactions over the past 6 months, you would still have to complete this section based on your intended business. For questions which require details of transactions for the past 6 months, you can indicate "0" transactions.