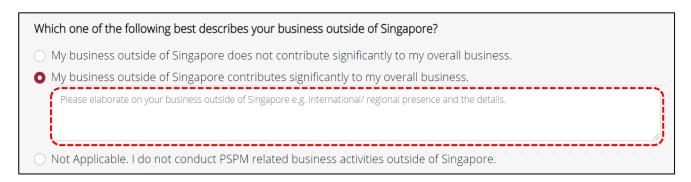

If more than 50% of your overall sales for the 6-months reporting period were conducted outside of Singapore, your business outside of Singapore would be considered to contribute significantly to your business.

Which one of the following best describes your business outside of Singapore?

My business outside of Singapore does not contribute significantly to my overall business.

My business outside of Singapore contributes significantly to my overall business.

Not Applicable. I do not conduct PSPM related business activities outside of Singapore.

• Elaborate on your business outside of Singapore if your business outside of Singapore contributes significantly to your overall business.