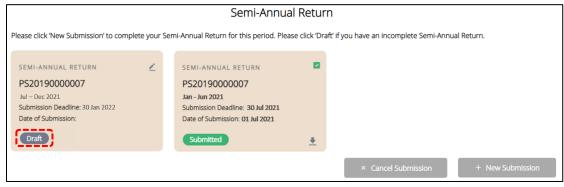

#### 3. Create New Submission

• Click <+ New Submission> or the current reporting period with <New> icon.

Past submissions will also be displayed.

• There are 6 sections in the Semi-Annual Return. All the fields in a section have to be filled in before you can move on to the next section.