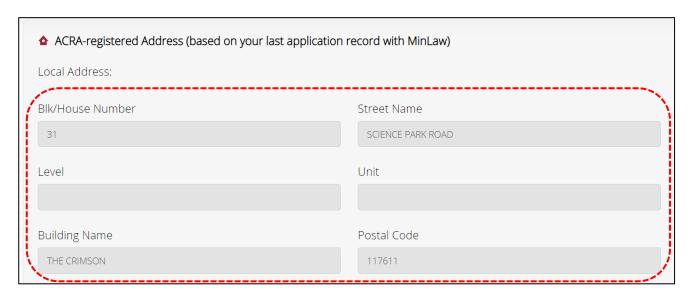

• <ACRA-registered Address> will be auto-populated based on the registration record with MinLaw.

Select option for the <Type of Address> for your company.

- If your current ACRA-registered address is the same as your company's record with MinLaw, select the option <Yes> for <ACRA-registered address currently remains unchanged as above>.
- Click <Next> to continue.

• If your current ACRA-registered address is different from the record with MinLaw, select the option <No> for <ACRA-registered address currently remains <u>unchanged</u> as above>.

If you have changed your ACRA-registered address and what is shown is inaccurate, refer to the "Other Regulatory Requirements" section of the ACD website at <a href="https://www.go.gov.sg/acd">https://www.go.gov.sg/acd</a> on how to update the address.

The ACRA-registered address refers to the address that the regulated dealer has registered with ACRA. This address is where all communications and notices to the dealer will be sent, and the place where the dealer's register and records are kept. It may not be the same as the business address where sales operations or business activities take place.