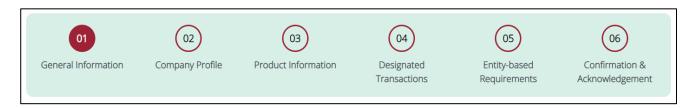

#### 3. Create New Submission

• Click <+ New Submission> or the current reporting period with <New> icon.

Past submissions will also be displayed.

• There are 6 sections in the Semi-Annual Return. All the fields in a section have to be filled in before you can move on to the next section.