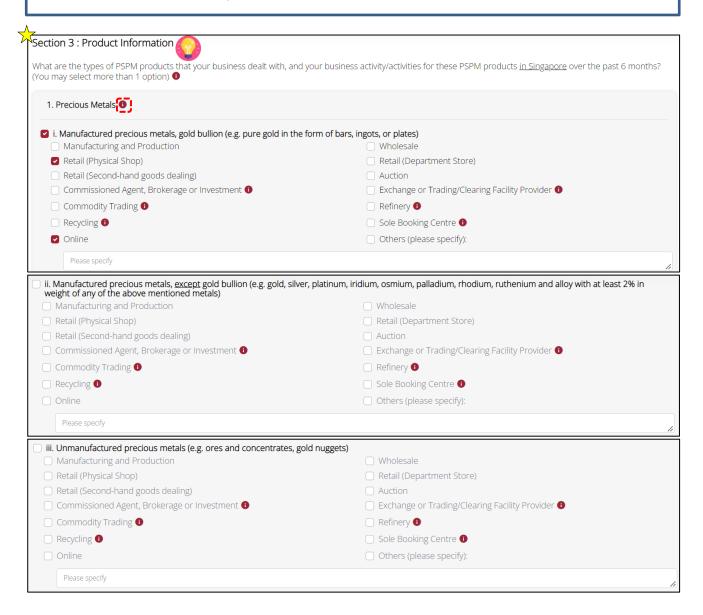

#### 6. Complete SECTION 3: Product Information

- Select options that best describe the PSPM products your business was dealing with over the past 6 months.
- If you are unclear with the definition of terms where there is an (i) icon, hover your mouse cursor over the (i) icon Please note that the mouse-over definitions are for illustrative purposes only and meant for general reference.
- If none of the options represent the products your business was dealing with over the past 6 months, select <Others> and provide the details.

If you have not commenced business/have no transactions over the past 6 months, you would still have to complete this section based on your intended business. For questions which require details of transactions for the past 6 months, you can indicate "0" transactions.