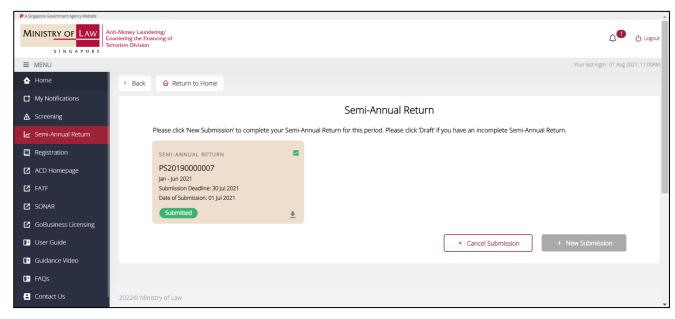

#### 3. Create New Submission

• Click <+ New Submission> or the current reporting period with <New> icon.

Past submissions will also be displayed.

• There are 6 sections in the Semi-Annual Return. All the fields in a section have to be filled in before you can move on to the next section.