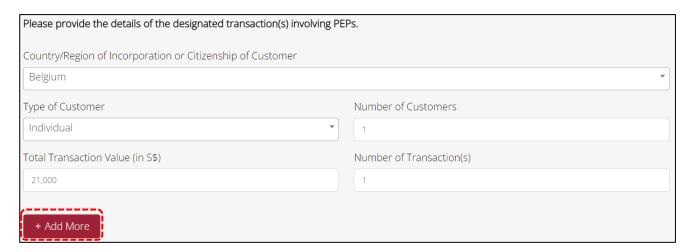

# 1. Summary of Information Required for your Semi-Annual Return

• Before you submit your Semi-Annual Return, please ensure that you have prepared the following information and documents:

| Login Method                         | <ul> <li>Desktop computers/Mobile devices (e.g. handphones or tablets)</li> <li>Latest Google Chrome, Microsoft Edge (which replaced Internet Explorer), Mozilla Firefox and Safari (for Apple devices) internet browsers</li> <li>Ensure that you are a Corppass administrator or user (authorised by a Corppass administrator via Corppass website)</li> <li>Singpass log in details for the Corppass administrator or user</li> </ul> |                                                                                                                                                                                                                                                                                                                                                                                                                                                                                                                                                                                                                                                                                                                                                                                                                                                                                                                                                                                                             |
|--------------------------------------|------------------------------------------------------------------------------------------------------------------------------------------------------------------------------------------------------------------------------------------------------------------------------------------------------------------------------------------------------------------------------------------------------------------------------------------|-------------------------------------------------------------------------------------------------------------------------------------------------------------------------------------------------------------------------------------------------------------------------------------------------------------------------------------------------------------------------------------------------------------------------------------------------------------------------------------------------------------------------------------------------------------------------------------------------------------------------------------------------------------------------------------------------------------------------------------------------------------------------------------------------------------------------------------------------------------------------------------------------------------------------------------------------------------------------------------------------------------|
| Business and Transaction Information | Company<br>Profile  Product<br>Information                                                                                                                                                                                                                                                                                                                                                                                               | <ul> <li>Headcount</li> <li>Whether wholly owned by foreigners</li> <li>Business outside of Singapore (e.g. international/regional presence, details)</li> <li>Whether business is part of a local, regional or international group</li> <li>Product types</li> <li>Business activity</li> <li>Product source (countries/regions)</li> <li>Goods channel/movement</li> <li>Payment mode(s) used</li> <li>% of total cash and cash equivalent transaction</li> <li>Total sales amount per payment mode for the reporting period</li> <li>Total number of sales transactions per payment mode for the reporting period</li> <li>Total sales amount and number of non-face-to-face transactions (if dealer conducts non-face-to-face transactions e.g online platform) for the reporting period</li> <li>Highest priced PSPM product sold over reporting period</li> <li>Highest priced PSPM product carried over reporting period</li> <li>Details of 5 highest valued transactions over reporting</li> </ul> |
|                                      | Designated Transactions  Entity-Based Requirements                                                                                                                                                                                                                                                                                                                                                                                       | <ul> <li>Details of designated transactions (if any)</li> <li>Details of designated transactions involving politically exposed persons (PEPs) (if any)</li> <li>Maximum limit for cash transactions (if any)</li> <li>Whether procedures established to file Cash Transaction Reports (CTR) and Suspicious Transaction Reports (STR), perform Customer Due Diligence (CDD) and Enhanced Due Diligence (ECDD), ongoing monitoring and conduct employee checks</li> <li>List of Anti-Money Laundering/Countering the Financing of Terrorism (AML/CFT) training programmes which you and/or employees have attended and details</li> <li>Internal Policies, Procedures and Controls (IPPC) document (for upload)</li> <li>Risk Assessment document (for upload)</li> </ul>                                                                                                                                                                                                                                     |