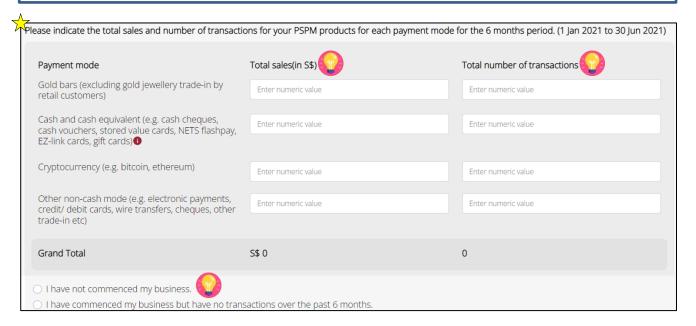

If you have not commenced business/have no transactions over the past 6 months, you would still have to complete this section based on your intended business. For questions which require details of transactions for the past 6 months, you can indicate "0" transactions.