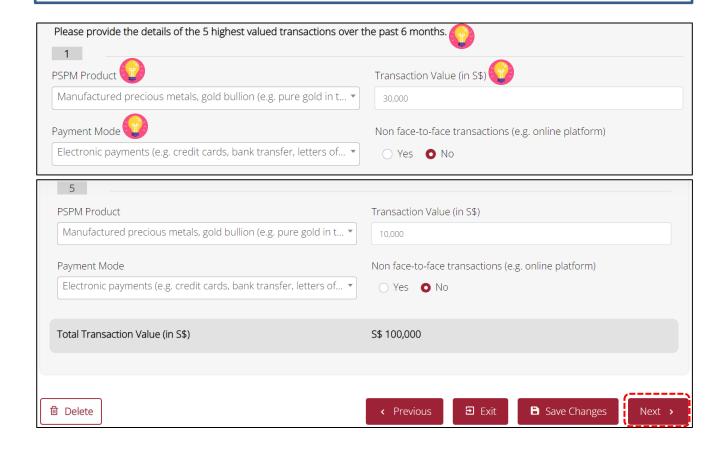

# 1. Summary of Information Required for your Semi-Annual Return

• Before you submit your Semi-Annual Return, please ensure that you have prepared the following information and documents:

| Login Method                         | <ul> <li>Desktop computers/Mobile devices (e.g. handphones or tablets)</li> <li>Latest Google Chrome, Microsoft Edge (which replaced Internet Explorer), Mozilla Firefox and Safari (for Apple devices) internet browsers</li> <li>Ensure that you are a Corppass administrator or user (authorised by a Corppass administrator via Corppass website)</li> <li>Singpass log in details for the Corppass administrator or user</li> </ul> |                                                                                                                                                                                                                                                                                                                                                                                                                                                                                                                                                                                                                                                                                                                                                                                                                                                                                                                                                                                                             |
|--------------------------------------|------------------------------------------------------------------------------------------------------------------------------------------------------------------------------------------------------------------------------------------------------------------------------------------------------------------------------------------------------------------------------------------------------------------------------------------|-------------------------------------------------------------------------------------------------------------------------------------------------------------------------------------------------------------------------------------------------------------------------------------------------------------------------------------------------------------------------------------------------------------------------------------------------------------------------------------------------------------------------------------------------------------------------------------------------------------------------------------------------------------------------------------------------------------------------------------------------------------------------------------------------------------------------------------------------------------------------------------------------------------------------------------------------------------------------------------------------------------|
| Business and Transaction Information | Company<br>Profile  Product<br>Information                                                                                                                                                                                                                                                                                                                                                                                               | <ul> <li>Headcount</li> <li>Whether wholly owned by foreigners</li> <li>Business outside of Singapore (e.g. international/regional presence, details)</li> <li>Whether business is part of a local, regional or international group</li> <li>Product types</li> <li>Business activity</li> <li>Product source (countries/regions)</li> <li>Goods channel/movement</li> <li>Payment mode(s) used</li> <li>% of total cash and cash equivalent transaction</li> <li>Total sales amount per payment mode for the reporting period</li> <li>Total number of sales transactions per payment mode for the reporting period</li> <li>Total sales amount and number of non-face-to-face transactions (if dealer conducts non-face-to-face transactions e.g online platform) for the reporting period</li> <li>Highest priced PSPM product sold over reporting period</li> <li>Highest priced PSPM product carried over reporting period</li> <li>Details of 5 highest valued transactions over reporting</li> </ul> |
|                                      | Designated Transactions  Entity-Based Requirements                                                                                                                                                                                                                                                                                                                                                                                       | <ul> <li>Details of designated transactions (if any)</li> <li>Details of designated transactions involving politically exposed persons (PEPs) (if any)</li> <li>Maximum limit for cash transactions (if any)</li> <li>Whether procedures established to file Cash Transaction Reports (CTR) and Suspicious Transaction Reports (STR), perform Customer Due Diligence (CDD) and Enhanced Due Diligence (ECDD), ongoing monitoring and conduct employee checks</li> <li>List of Anti-Money Laundering/Countering the Financing of Terrorism (AML/CFT) training programmes which you and/or employees have attended and details</li> <li>Internal Policies, Procedures and Controls (IPPC) document (for upload)</li> <li>Risk Assessment document (for upload)</li> </ul>                                                                                                                                                                                                                                     |