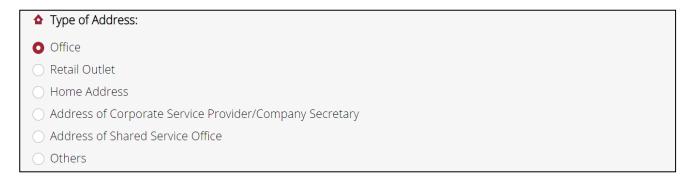

• <ACRA-registered Address> will be auto-populated based on the registration record with MinLaw.

Select option for the <Type of Address> for your company.

- If your current ACRA-registered address is the same as your company's record with MinLaw, select the option <Yes> for <ACRA-registered address currently remains unchanged as above>.
- Click <Next> to continue.

- For <Type of address currently remains <u>unchanged</u>:>, select <Yes> if the type of address for your current ACRA-registered address remains unchanged.
- If the type of address for your current ACRA-registered address has changed, select <No> and select the option on the <Type of address has changed to:>.
- Click <Next> to continue.