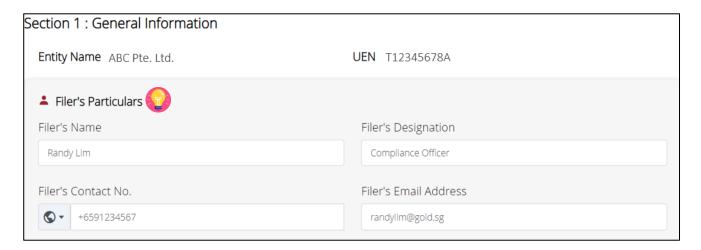

## 4. Complete SECTION 1: General Information

- Enter <Filer's Particulars>:
  - o <Filer's Name>
  - o <Filer's Designation>
  - < Filter's Contact No.>
  - < Filer's Email Address>

The filer does not need to be the compliance officer. The filer can be another person that works in the registered entity.