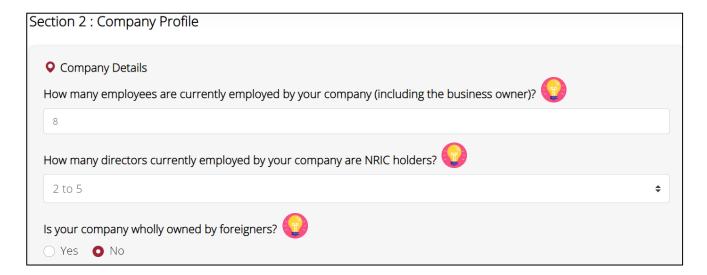

# 5. Complete SECTION 2: Company Profile

- Enter the number of employees currently employed by your company.
- Enter the number of directors in your company who are NRIC holders.
- Select option on whether your company is wholly owned by foreigners.

The total number of employees must include the business owner.

In the case of sole proprietorship and partnership with no directors, indicate "0" for the question <How many directors currently employed by your company are NRIC holders?>.

Singapore permanent resident (PR) is not considered as foreigner. Select <No> if company is owned by PR.

• Select option that best describes your company's business profile and click <Next> to continue.