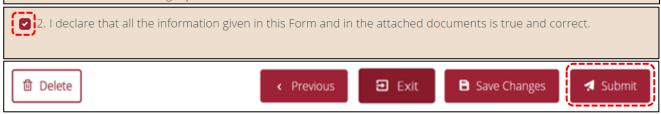

#### 3. Create New Submission

• Click <+ New Submission> or the current reporting period with <New> icon.

Past submissions will also be displayed.

• There are 6 sections in the Semi-Annual Return. All the fields in a section have to be filled in before you can move on to the next section.