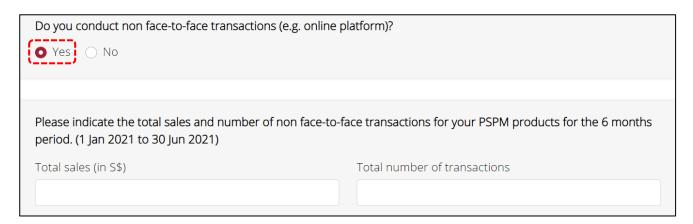

If you have not commenced business/have no transactions over the past 6 months, you would still have to complete this section based on your intended business. For questions which require details of transactions for the past 6 months, you can indicate "0" transactions.