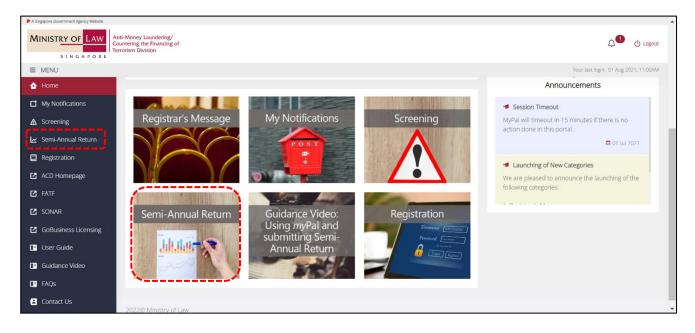

Scroll down and click on <Semi-Annual Return> or select it from <MENU> on the left side.