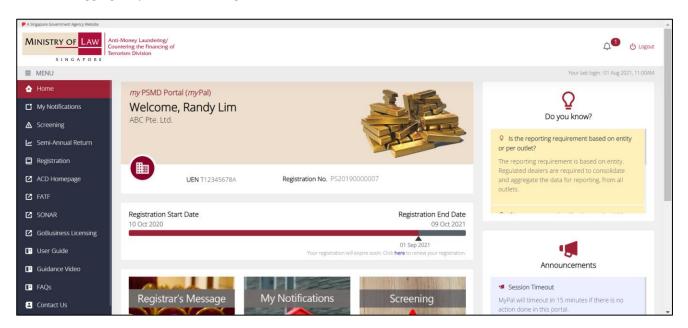

Corppass users can grant their staff access to myPal via their Corppass accounts.

• Fill in your Singpass details or scan QR code using your mobile device.

• After logging in, you will be brought to <Home>.

Scroll down and click on <Semi-Annual Return> or select it from <MENU> on the left side.