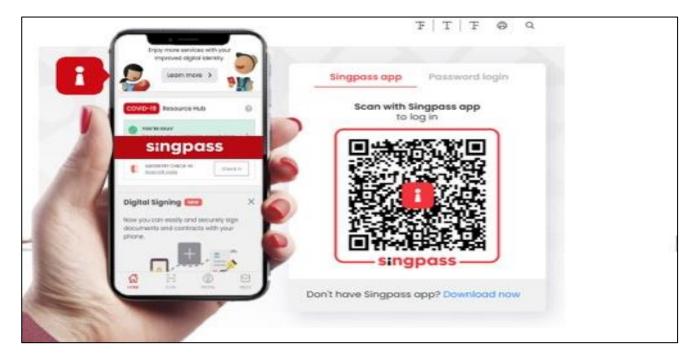

Corppass users can grant their staff access to myPal via their Corppass accounts.

• Fill in your Singpass details or scan QR code using your mobile device.

• After logging in, you will be brought to <Home>.