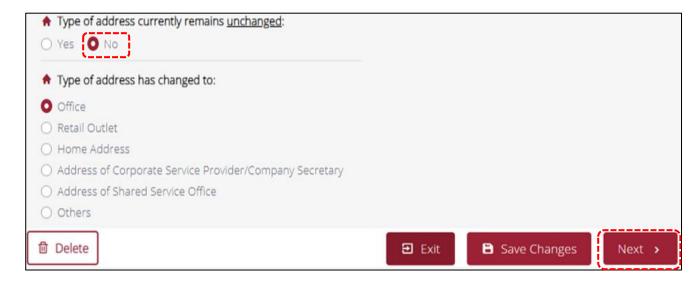

- For <Type of address currently remains <u>unchanged</u>:>, select <Yes> if the type of address for your current ACRA-registered address remains unchanged.
- If the type of address for your current ACRA-registered address has changed, select <No> and select the option on the <Type of address has changed to:>.
- Click <Next> to continue.