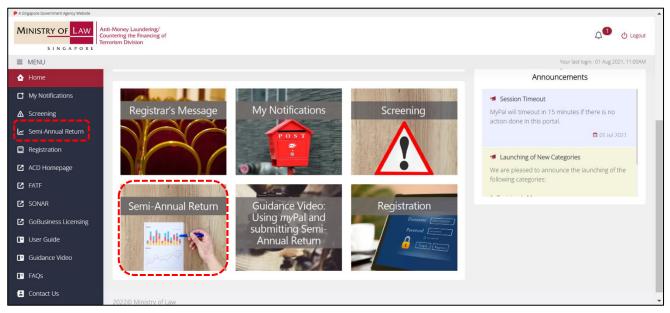

Scroll down and click on <Semi-Annual Return> or select it from <MENU> on the left side.

#### 3. Create New Submission

• Click <+ New Submission> or the current reporting period with <New> icon.

Past submissions will also be displayed.

• There are 6 sections in the Semi-Annual Return. All the fields in a section have to be filled in before you can move on to the next section.