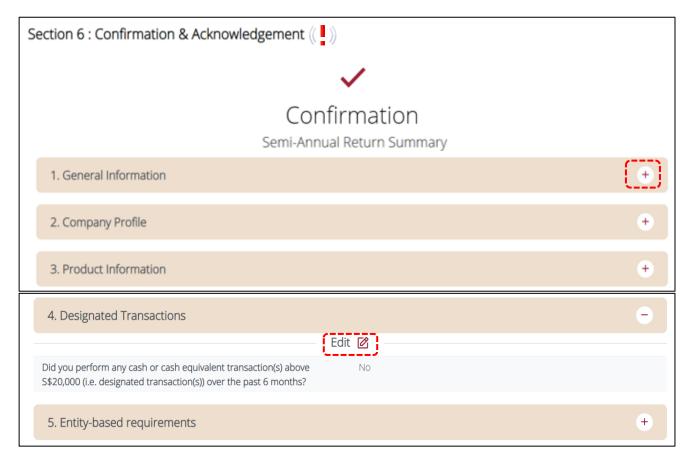

#### 3. Create New Submission

• Click <+ New Submission> or the current reporting period with <New> icon.

Past submissions will also be displayed.

• There are 6 sections in the Semi-Annual Return. All the fields in a section have to be filled in before you can move on to the next section.