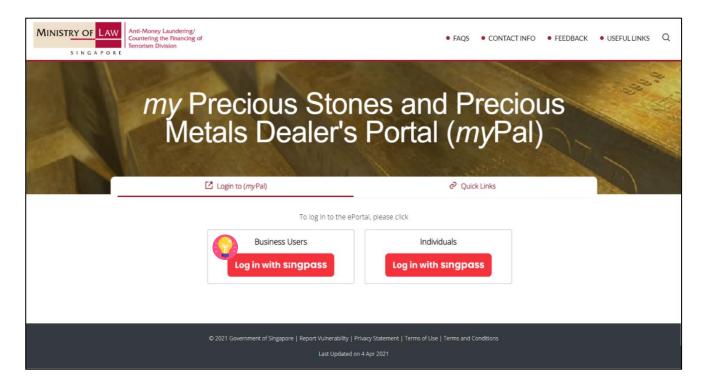

# 2. Access myPal to Submit Semi-Annual Return

- Type in myPal website at <a href="https://www.go.gov.sg/mypal">https://www.go.gov.sg/mypal</a>.
- Login using Singpass.
- For Corppass users, click <Log in with Singpass> under <Business Users>.